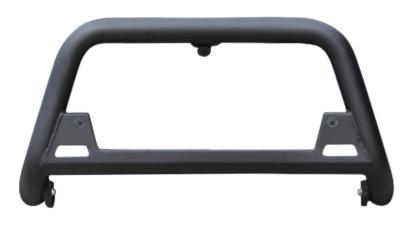

### NUDGE BAR

Impact protection is just one of the benefits of this eye-catching 76mm Nudge Bar. The vehicle's two centre front parking sensors are relocated into the Nudge Bar to retain full functionality of this important safety feature. Functional in design and manufactured in Australia to suit our harsh Australian conditions.

#### **Bar Features:**

- ADR Compliant
- Airbag Compatible
- Steel mounting system
- Hi-tensile, corrosion resistant alloy tubing
- Won't affect new vehicle warranty
- Spotlight mounting tabs for lights up to 3.5kg
- 76mm x 4.75mm thick tube
- Lifetime Warranty
- Nudge Bar adds only 15kg to your vehicle