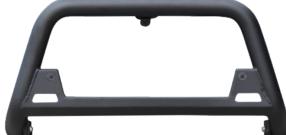

### NUDGE BAR

Impact protection is just one of the benefits of this eye-catching 76mm Nudge Bar. The vehicle's two centre front parking sensors are relocated into the Nudge Bar to retain full functionality of this important safety feature. Functional in design and manufactured in Australia to suit our harsh Australian conditions.

#### **Bar Features:**

- ADR Compliant
- Airbag Compatible
- Steel mounting system
- Hi-tensile, corrosion resistant alloy tubing
- Won't affect new vehicle warranty
- Spotlight mounting tabs for lights up to 3.5kg
- 76mm x 4.75mm thick tube
- Lifetime Warranty
- Nudge Bar adds only 15kg to your vehicle