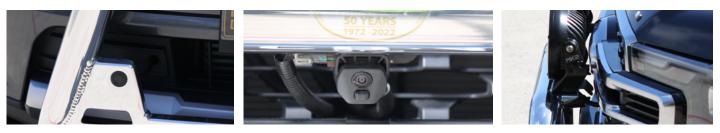

### NUDGE BAR

Impact protection is just one of the benefits of this eye-catching 76mm Nudge Bar. The vehicle's two centre front parking sensors are relocated into the Nudge Bar to retain full functionality of this important safety feature. Functional in design and manufactured in Australia to suit our harsh Australian conditions.

#### **Bar Features:**

- ADR Compliant
- Airbag Compatible
- Steel mounting system
- Hi-tensile, corrosion resistant alloy tubing
- Won't affect new vehicle warranty
- Spotlight mounting tabs for lights up to 3.5kg
- 76mm x 4.75mm thick tube
- Lifetime Warranty
- Nudge Bar adds only 15kg to your vehicle

# ecb.com.au

Australian Manufactured

Lifetime <u>Warra</u>nty

**ACCOMODATES OEM SENSORS** 

**CAMERA RELOCATION KIT** 

**SPOTLIGHT MOUNTING TABS** 