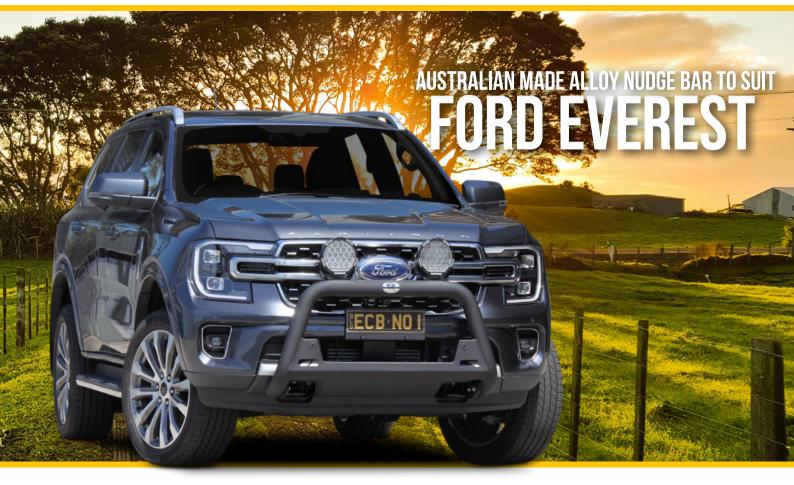

# **AVAILABLE FOR IMMEDIATE PURCHASE**

### NUDGE BAR

Impact protection is just one of the benefits of this eye-catching 76mm Nudge Bar. The vehicle's two centre front parking sensors are relocated into the Nudge Bar to retain full functionality of this important safety feature. Functional in design and manufactured in Australia to suit our harsh Australian conditions.

#### **Bar Features:**

- ADR Compliant
- Airbag Compatible
- Steel mounting system
- Hi-tensile, corrosion resistant alloy tubing
- Won't affect new vehicle warranty
- Spotlight mounting tabs for lights up to 3.5kg
- 76mm x 4.75mm thick tube
- Lifetime Warranty
- Nudge Bar adds only 15kg to your vehicle