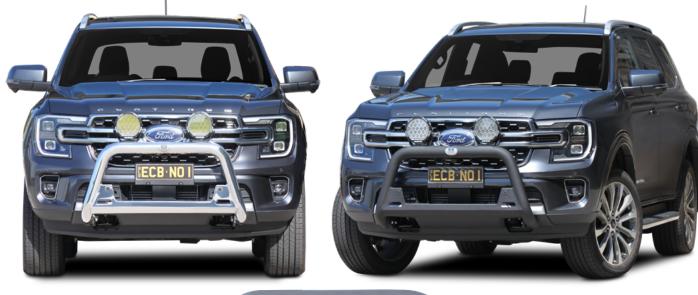

### NUDGE BAR

Impact protection is just one of the benefits of this eye-catching 76mm Nudge Bar. The vehicle's two centre front parking sensors are relocated into the Nudge Bar to retain full functionality of this important safety feature. Functional in design and manufactured in Australia to suit our harsh Australian conditions.

#### **Bar Features:**

- ADR Compliant
- Airbag Compatible
- Steel mounting system
- Hi-tensile, corrosion resistant alloy tubing
- Won't affect new vehicle warranty
- Spotlight mounting tabs for lights up to 3.5kg
- 76mm x 4.75mm thick tube
- Lifetime Warranty
- Nudge Bar adds only 15kg to your vehicle

# ecb.com.au

Australian Manufactured

Lifetime <u>Warra</u>nty

**ACCOMODATES OEM SENSORS** 

**CAMERA RELOCATION KIT** 

**SPOTLIGHT MOUNTING TABS** 